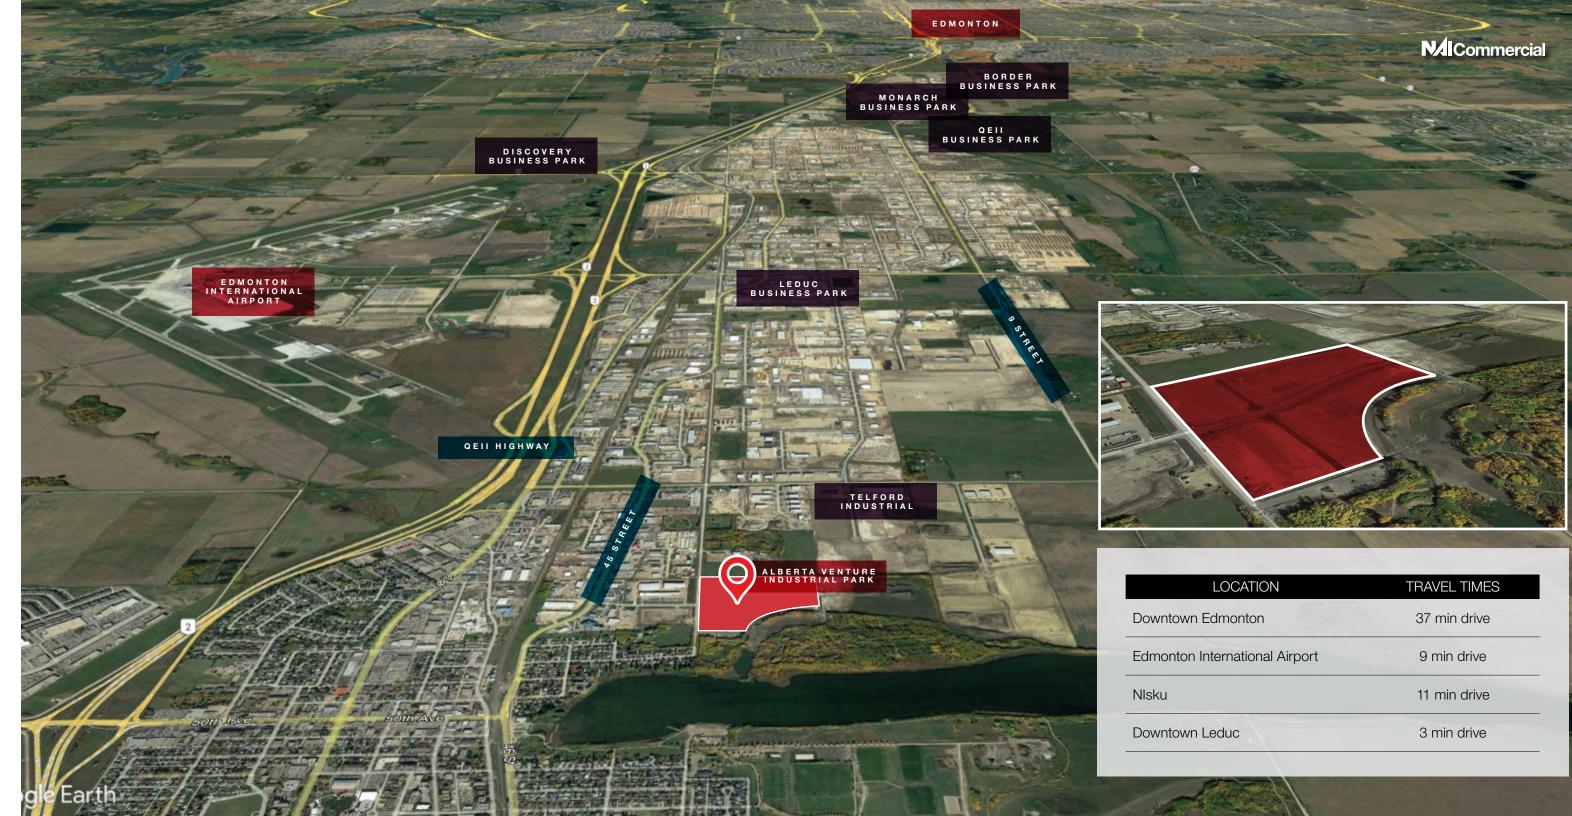

## LOCATION

Strategically located fronting 43 Street, the lots are situated just east of the QEII providing direct global freight and passenger reach via the Edmonton International Airport ("EIA"), highway systems and rail infrastructure.