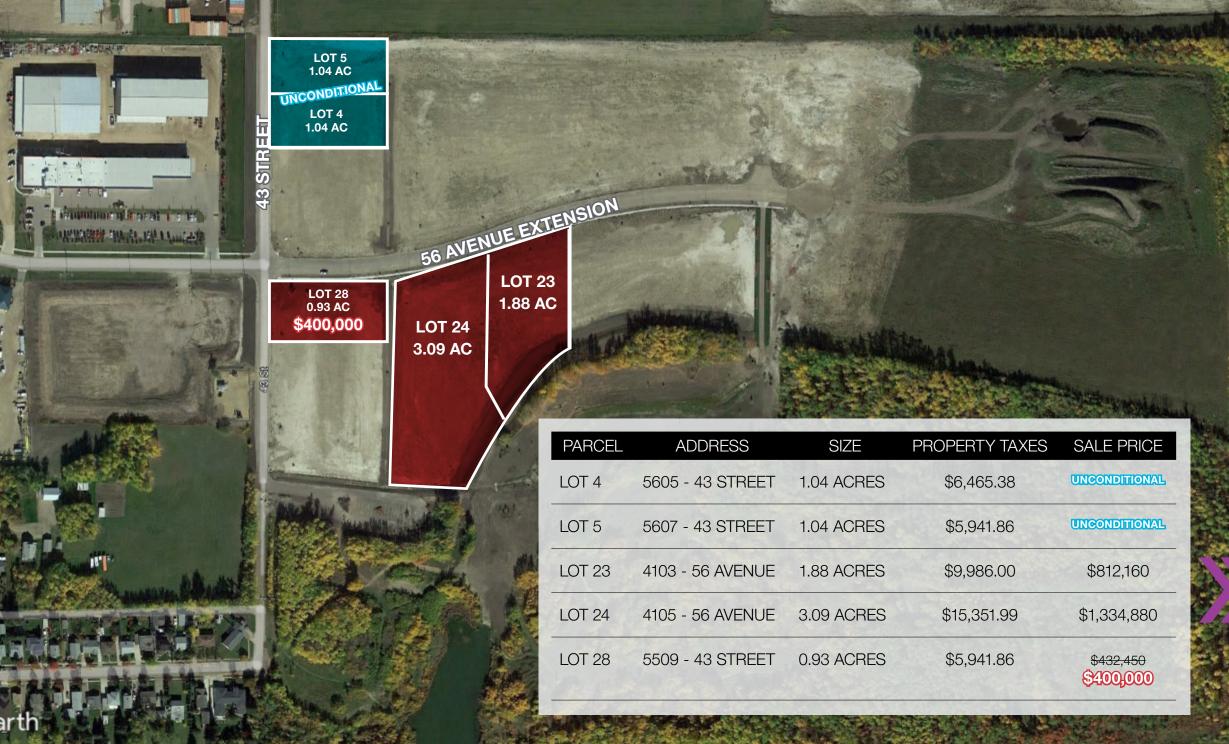

### FOR SALE

56 AVENUE AND 41-43 STREET, LEDUC, AB

PRICE REDUCED! **0.93 ACRES** NOW \$400,000 LOTS 4 & 5 UNCONDITIONAL LOT 28 \$400,000 LOT 23 LOT 24 **VINCE CAPUTO** 

MBA, SIOR, Partner 780.436.7624 vcaputo@naiedmonton.com NAI COMMERCIAL REAL ESTATE INC. 4601 99 Street NW Edmonton, AB T6E 4Y1 780 436 7410 | naiedmonton.com

## OFFERING SUMMARY

NAI Commercial Real Estate, have been retained by the developer on an exclusive basis to arrange the sale for "develop ready" CBO and IL Zoned lots ranging from 0.93 Acres up to 4.97 Acres (contiguous). The parcels are strategically located in Leduc, Alberta (the "Property"). The professionally subdivided lots available are 23, 24 & 28.

COMPETITIVELY PRICED FROM \$430K PER ACRE DEVELOP READY PARCELS LOTS RANGING FROM 0.93 ACRES UP TO 4.97 ACRES (CONTIGUOUS). ALBERTA VENTURE INDUSTRIAL PARK | FOR SALE 56 AVENUE AND 41-43 STREET, LEDUC, AB

### PROPERTY INFORMATION

| ZONING              | IL - Light Industrial and CPO & Commercial<br>Business Orientated CBO |
|---------------------|-----------------------------------------------------------------------|
| AREA                | Telford Industrial                                                    |
| SERVICING           | Fully serviced underground                                            |
| ADDITIONAL FEATURES | Curb and gutter development                                           |
| SALE PRICE          | Starting from \$435,000 per acre                                      |